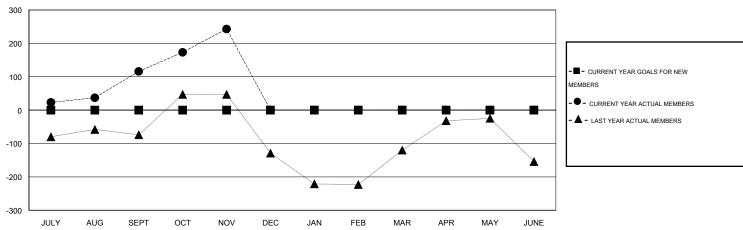

#### GOALS AND ACTUAL MEMBERS CUMULATIVE

| DROPPED CLUBS: 0 |     | 51 CLUBS OF 111 ADDED 1 OR MORE | GENDER DISTRIBUTION   |                |     |
|------------------|-----|---------------------------------|-----------------------|----------------|-----|
|                  |     | NEW MEMBERS                     | MALE                  | 3,584 (90.19%) |     |
| DROPPED MEMBERS  |     |                                 | FEMALE                | 390 (9.81%)    |     |
| DECEASED         | 6   | CLICK HERE FOR HEALTH           |                       |                | 601 |
| 0                |     | ASSESSMENT DATA                 | FAMILY UNIT MEMBERS   |                |     |
| OTHER            | 107 |                                 | HEAD OF HOUSEHOLD     |                | 293 |
| TOTAL            | 113 |                                 | NON-HEAD OF HOUSEHOLD |                | 308 |